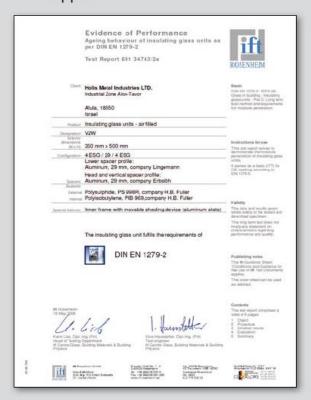

#### Test rapport

#### ISO 9001

IN2GLASS blinds are available in a choice of spacer widths from 17.6 to 27 mm in a range of 14 stylish colour finishes and 17 fabrics designs to suit individual choice.

Blinds are assembled and fully tested prior to dispatch in accordance with Holis's commitment to its ISO9001 Quality Assurance procedures and by the independant ift Rosenheim in Germany.