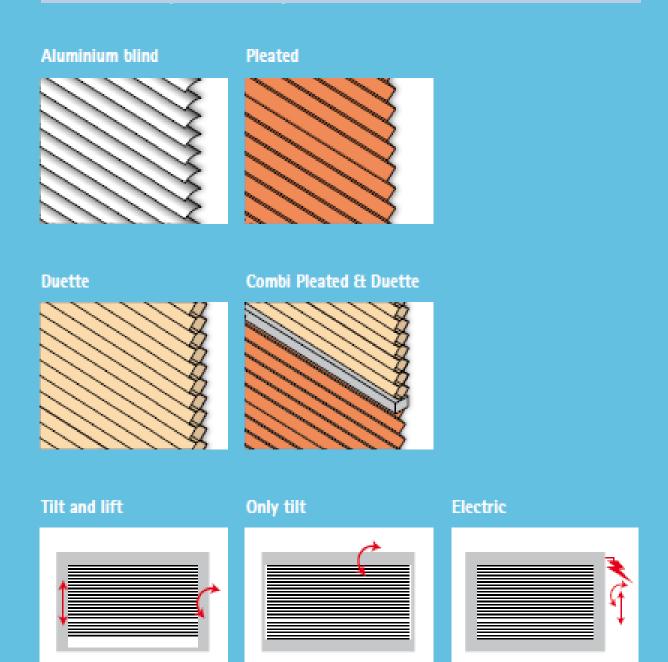

IN2GLASS Blinds are available in aluminum & in Pleated and/or Duette fabrics, made to the measure in a choice of designs&colours.

# IN2GLASS, systems & options

|                        | Cavity excl. glass |      |      |      |             |           |           | Dimensions in mm* |            |
|------------------------|--------------------|------|------|------|-------------|-----------|-----------|-------------------|------------|
| Description            | 18mm               | 20mm | 25mm | 27mm | Tilt & Lift | Lift only | Tilt only | Width             | Height     |
| Aluminium 12.5 mm      | ٧                  | V    | ٧    |      | ٧           | ٧         | ٧         | 300 - 2000        | 500 - 2200 |
| Aluminium 16 mm        |                    |      | V    |      | V           | ٧         | ٧         | 300 - 2000        | 500 - 2200 |
| Aluminium electric     |                    |      |      | V    | V           |           |           | 650 - 2000        | 500 - 2200 |
| Pleated 20 mm          |                    |      | V    |      |             | ٧         |           | 600 - 1400        | 600 - 2000 |
| Duette 20 mm           |                    |      | V    |      |             | ٧         |           | 600 - 1400        | 600 - 2000 |
| Combi pleated - duette |                    |      | V    |      |             | ٧         |           | 600 - 1400        | 600 - 2000 |
| Pleated electric       |                    |      |      | V    |             | ٧         |           | 600 - 1400        | 600 - 2000 |
| Duette electric        |                    |      |      | V    |             | ٧         |           | 600 - 1400        | 600 - 2000 |
| Combi electric         |                    |      |      | V    |             | V         |           | 600 - 1400        | 600 - 2000 |