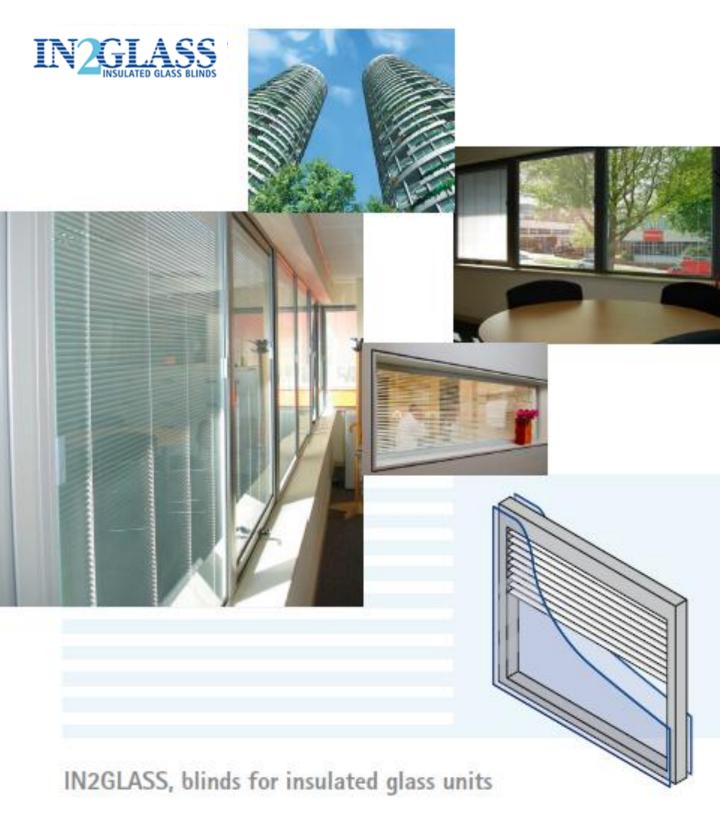

### **BR.EA PROJECT MANAGEMENT**

We keep the

IN2GLASS, blinds for insulated glass units

**IN2GLASS** the perfect shading solution

**BR.EA PROJECT MANAGEMENT** 

IN2GLASS Blinds are the perfect glazing partner for residential, medical, educational and commercial buildings; sealed from any ingress of dust or moisture and protected from misuse they provide a unique solution for enhanced privacy and a reduction in sound and solar glare. IN2GLASS blinds will improve the acoustics of most interior spaces by providing an effective barrier to sound penetration while at the same time allowing partial or complete privacy. For the designer, blinds are both creative and practical solution adding elegance and style while at the same time offering a safe and low maintenance answer to providing an effective control of light, heat and privacy.