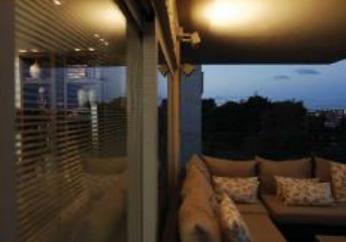

## IN2GLASS, solar shading

By controlling the diffusion of natural light, blinds can help to reduce the effect of direct sunlight and heat loss, stabilizing the temperature of the room and reducing the use of excessive artificial light or air-conditioning. While providing a reduction in solar gain and protection.

## **IN2GLASS**

Manufactured to order IN2GLASS blinds have been designed with safety in mind with no external cords, operated simply by a magnetic slider positioned on the glass or electrically by remote operation.